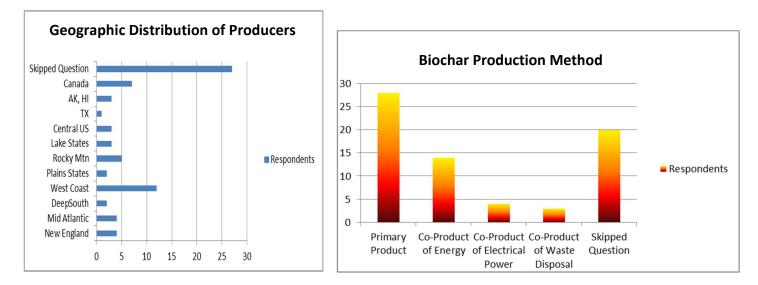

## 69 (45%) of Identified Producers and 58 Users took the Survey.



## <u>94% of Producers feel they have adequate access to feedstock to supply their anticipated increased</u> <u>demand—many from Federal lands woody biomass.</u>



| Look for updates and links to more<br>in-depth reporting by visiting<br>http://biochar-us.org/news/us-biochar- |                                                                                              |
|----------------------------------------------------------------------------------------------------------------|----------------------------------------------------------------------------------------------|
| market-survey-0                                                                                                |