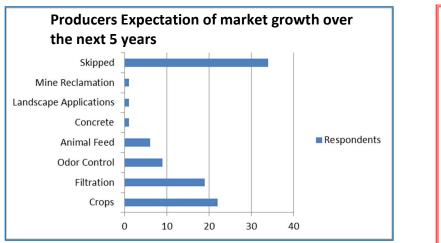

## 69 (45%) of Identified Producers and 58 Users took the Survey.



## <u>94% of Producers feel they have adequate access to feedstock to supply their anticipated increased</u> <u>demand—many from Federal lands woody biomass.</u>



| Look for updates and links to more<br>in-depth reporting by visiting<br>http://biochar-us.org/news/us-biochar- |                                                                                              |
|----------------------------------------------------------------------------------------------------------------|----------------------------------------------------------------------------------------------|
| market-survey-0                                                                                                |                                                                                              |
| or scan the QR code:                                                                                           |