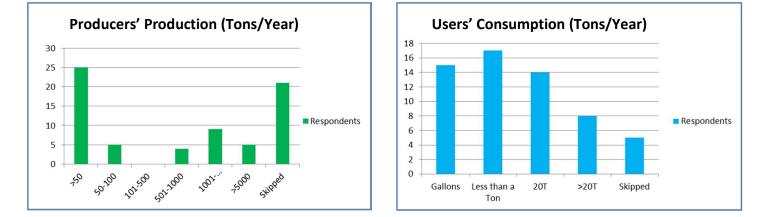

## 69 (45%) of Identified Producers and 58 Users took the Survey.



## <u>94% of Producers feel they have adequate access to feedstock to supply their anticipated increased</u> <u>demand—many from Federal lands woody biomass.</u>



| Look for updates and links to more<br>in-depth reporting by visiting<br>http://biochar-us.org/news/us-biochar- |                                                                                              |
|----------------------------------------------------------------------------------------------------------------|----------------------------------------------------------------------------------------------|
| market-survey-0                                                                                                |                                                                                              |
| o